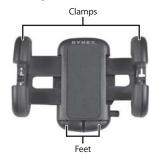

#### Holder (open)

## Attaching an MP3 device to the holder

- Repeatedly press the release button on the side of the holder. The clamps open.
- **2** Unfold the feet on the bottom of the holder.
- **3** Adjust the clamps to fit the height of your device.
- 4 Insert your device on the holder and close the clamps by squeezing them together tightly until your device is secure.